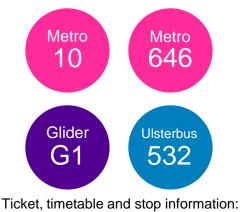

Alternatively, the Royal Victoria Hospital is well-served by bus routes:

## **Translink Bus Services**

https://www.translink.co.uk/