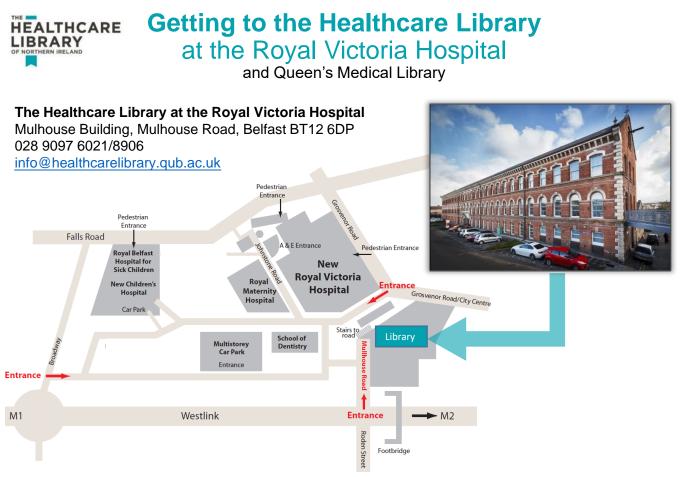

The Healthcare Library (and Queen's Medical Library) is on the ground floor of the Mulhouse Building, close to both the Grosvenor Road and Westlink entrances to the Royal Victoria Hospital.

If travelling to the Library by car, please use the Royal Victoria Hospital's visitor car park (marked **Multistorey Car Park** on the map above).